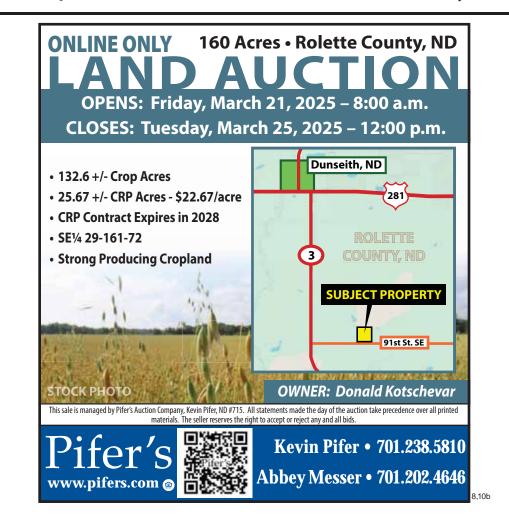

#### Terms of the sales will be as follows:

- 1. The seller reserves the right to reject any and all bids, to waive irregularities in the bidding process, and to amend the terms of the offer.
- All bids must be submitted on forms supplied by Danish Mill Realty, LLC, and shall be submitted 2. in writing to Danish Mill Realty, LLC at the State Bank & Trust of Kenmare, P.O. Box 727, Kenmare, ND 58746, prior to the bid opening.
- Only parties who have submitted bids with a cashier's check are invited to attend the live bidding. 3.
- 4. You must have submitted a bid in writing in order to bid on that particular parcel.
- 5. No bid will be accepted which is not accompanied by a certified check or cashier's check payable to Danish Mill Realty, LLC for \$5,000.00.
- If you submit a bid on multiple parcels you will only need to bring one cashier's check for \$5,000. 6. If you are the winning bidder on multiple parcels additional earnest money will be required.
- If the bid is accepted and the bidder does not complete the purchase, the check will be retained as 7. liquidated damages.
- Bids will be opened at Kenmare Memorial Hall, at 1:00 PM on Wednesday March 19, 2025. 8. Immediately after the bids are opened all bidders shall have the right to orally raise their written bids in increments of not less than \$5,000.00. To orally raise their written bids, the person submitting the written bid must be personally present to do so or have written authority to act on behalf of the person submitting such bid.
- Bidders will be notified within 7 days of the conclusion of the sale as to whether the high bid has been accepted.
- 10. Payment totaling the balance due will be due 30 days from the date the update abstract is provided to the buyer.
- 11. The seller will provide a clear title and deliver a warranty deed to purchaser at sale closing date.
- 12. 2025 real estate taxes will be paid by the buyer.
- 13. The property is not subject to any farm lease agreement.
- 14. I understand no environmental warranties are given upon premises.
- 15. Any closing fee charged by a title company will be paid by the buyer.

People requesting more information about this property or a bidding form may contact: Jamie Livingston @ Danish Mill Realty, LLC

P.O. Box 727, Kenmare, ND 58746, Phone (701)385-4287 or (701)-217-0195

health coverage. Let us show you how much you can save. Call Now for a noobligation quote: 877-727-7420. You will need to have your zip code to connect