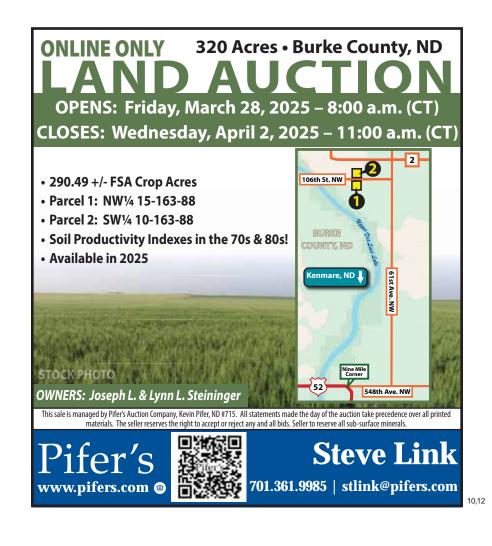

#### **FARMLAND FOR SALE**

The following parcels are being offered for sale in Ward, Burke and, Renville Counties, North Dakota by the Jensen Family.

- PARCEL 1: NE1/4 less Hwy 52 & right of way of Section 4, Township 161 N, Range 88 W, Ward County, ND (128.3 Crop acres more or less)
- PARCEL 2: NE1/4 of Section 16, Township 163 N, Range 87 W, Renville County, ND (151.85 **Crop acres more or less**)
- PARCEL 3: NE1/4 of Section 21, Township 163 N, Range 87 W, Renville County, ND (148.31 Crop acres more or less)
- PARCEL 4: NE1/4 of Section 10, Township 163 N, Range 88 W, Burke County, ND (141.37 Crop acres more or less)
- PARCEL 5: SW1/4 of Section 24, Township 163 N, Range 88 W, Burke County, ND (148.05 **Crop acres more or less**)
- PARCEL 6: NE1/4 of Section 26, Township 163 N, Range 88 W, Burke County, ND (148.18 Crop acres more or less)
- PARCEL 7: NW1/4 and NE1/4 less Outlot 1 of Section 33, Township 162 N, Range 88 W, Burke County, ND (243.5 Crop acres more or less, 55.82 Pasture acres more or less)
- PARCEL 8: W1/2SW1/4 less 2 acres known as Outlot 1 of Section 34, Township 162 N, Range 88 W, Burke County, ND (74.89 Crop acres more or less)