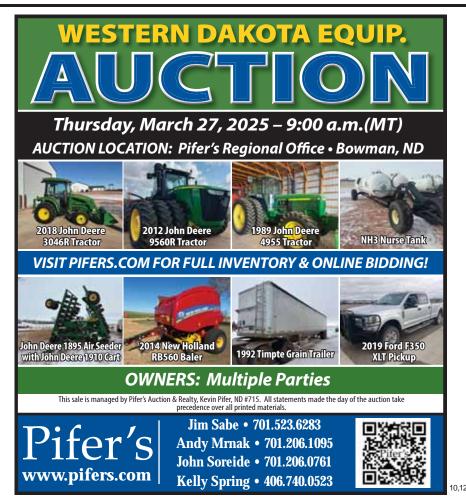

The Corner Market - Wednesday, March 5, 2025 - Page 1CM

This page appears in 6 weekly newspapers in Northwest North Dakota: Bowbells, Crosby, Kenmare, Stanley, Mohall, Westhope • Burke Co. Tribune • The Journal • The Kenmare News • Mountrail Co. Promoter • Renville Co. Farmer • Westhope Standard