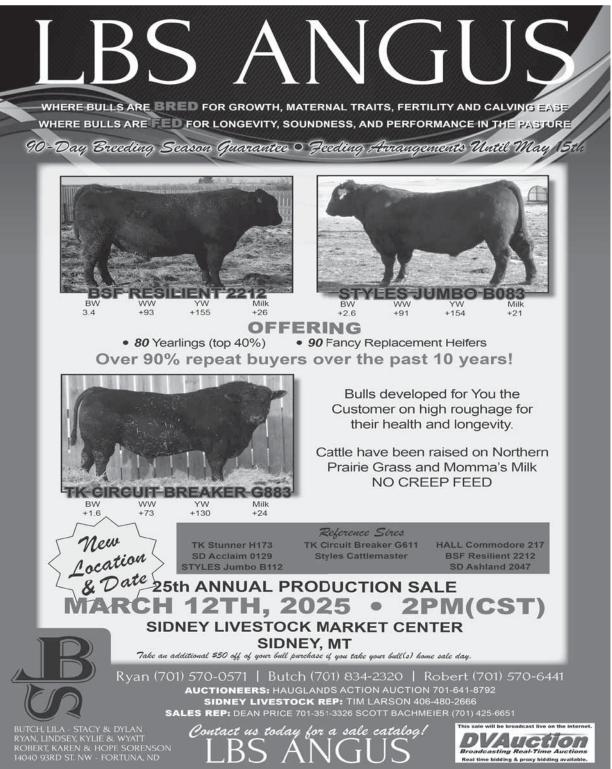

## **CORRAL PANELS**

Whether you are raising cattle, horses, or maybe something a little more exotic, we have corral panels to meet your needs. We build the toughest panels on the market. Built with 2 7/8" pipe and 1" rods, each of our free standing panels weighs over 800lbs! Strong just like a permanent fence but reconfigurable to give you the flexibility you need. Invest in a corral system built for generations of use. Bulk pricing, call today!

- Freestanding Panels 24'
- Freestanding Gate Panels 24'
- Sucker Rod Panels 12' or 24'
- Windbreak Panels 26'

In stock, shipping available!

Made in North Dakota

701-570-1653

Wheel Bearings • Transmission Swaps • Clutch Swaps • Headlight/Taillight Work
Semi Brake Jobs • Alignments • Front End Work • Fuel Pumps • DOT Inspections
 • Semi Air Line Work • Semi Wheel Bearing Work • Semi Wheel Seals
 • Differential Work • Transmission Filter Changes • Power Steering Work