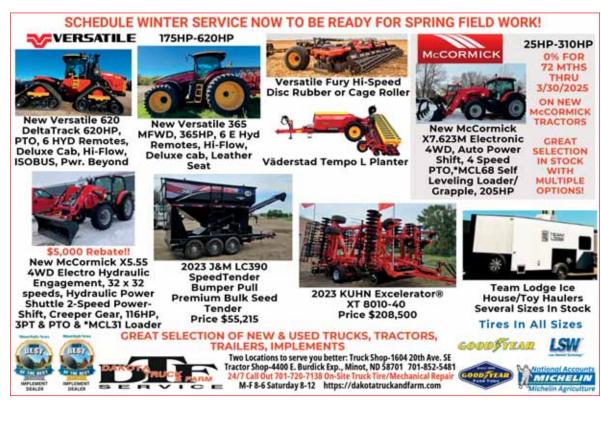

The Corner Market - Wednesday, March 5, 2025 - Page 1CM

This page appears in 6 weekly newspapers in Northwest North Dakota: Bowbells, Crosby, Kenmare, Stanley, Mohall, Westhope • Burke Co. Tribune • The Journal • The Kenmare News • Mountrail Co. Promoter • Renville Co. Farmer • Westhope Standard















## **CORRAL PANELS**

Whether you are raising cattle, horses, or maybe something a little more exotic, we have corral panels to meet your needs. We build the toughest panels on the market. Built with 2 7/8" pipe and 1" rods, each of our free standing panels weighs over 800lbs! Strong just like a permanent fence but reconfigurable to give you the flexibility you need. Invest in a corral system built for generations of use. Bulk pricing, call today!

- Freestanding Panels 24'
- Freestanding Gate Panels 24'
- Sucker Rod Panels 12' or 24'
- Windbreak Panels 26'



In stock, shipping available!

Made in North Dakota

701-570-1653



Wheel Bearings • Transmission Swaps • Clutch Swaps • Headlight/Taillight Work
Semi Brake Jobs • Alignments • Front End Work • Fuel Pumps • DOT Inspections
 •