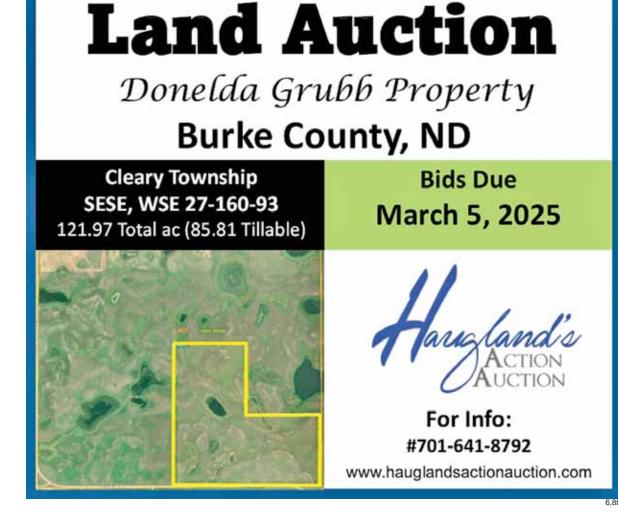

| HAUSER'S FARM SUPPLY INC<br>Brian Hauser • 12019 Hwy. 52 S. • Minot<br>(9 miles East of Minot on Hwy 52) • 701-624-5310                                                                                                                                                                                                                                                                                                                                                                                                                                                                                                                                                                                  | HORTH COUNTRY                                                                                                                                                                                                                                                                                                                                                                                                                                                                                                                                                                                  | <b>Vintage</b><br>City                                                                                                                                                                                                                                             | HERSLER   Main Street   To View Our Pre-Owned     Mohall   Nohall   Inventory     Sales   Service   Parts   Toview Our Pre-Owned     (701) 756-6828   Www.HeislerAutoInc.com   Parts Stores                                                                                                                                                                                                                                                                                                                                                                                                                                                                                                                                                                                                                                                                                                                                                                                           |
|----------------------------------------------------------------------------------------------------------------------------------------------------------------------------------------------------------------------------------------------------------------------------------------------------------------------------------------------------------------------------------------------------------------------------------------------------------------------------------------------------------------------------------------------------------------------------------------------------------------------------------------------------------------------------------------------------------|------------------------------------------------------------------------------------------------------------------------------------------------------------------------------------------------------------------------------------------------------------------------------------------------------------------------------------------------------------------------------------------------------------------------------------------------------------------------------------------------------------------------------------------------------------------------------------------------|--------------------------------------------------------------------------------------------------------------------------------------------------------------------------------------------------------------------------------------------------------------------|---------------------------------------------------------------------------------------------------------------------------------------------------------------------------------------------------------------------------------------------------------------------------------------------------------------------------------------------------------------------------------------------------------------------------------------------------------------------------------------------------------------------------------------------------------------------------------------------------------------------------------------------------------------------------------------------------------------------------------------------------------------------------------------------------------------------------------------------------------------------------------------------------------------------------------------------------------------------------------------|
| HUGE     SALE     20,000 Plastic   21.95     20,000 Solar   24.95     16,000 Sisal   45.95     9,000 Sisal   45.95     64x7000 Net   180.95     64x9000 Net   248.95                                                                                                                                                                                                                                                                                                                                                                                                                                                                                                                                     | KENMARE &<br>MINOT       FEEDING EQUIPMENT       Patz 615P Mixer, float tires       \$60,000       Haybuster 590 Mixer       \$51,500       Haybuster 590 Mixer       \$85,000       Vermeer VT970 used       \$85,000       Vermeer VT970 used       \$85,000       Vermeer HF480 Feed Wagon.       \$40,000       Haybuster 2665 Processor       \$33,000       Haybuster 2650 used       \$15,000       SI Feeder 20'       \$7,000       SI Feeder 24'       \$80,000       HEADERS       New Falcon Stripper Heads       23' 36' XCV Case IH       \$90,000       2012 32' CVS Shelbourne | MINOT'S HOTSPOT<br>FOR ALL THINGS ANTIQUE,<br>VINTAGE, & REPURPOSED!<br>Open Thurs., Fri., Sat.,<br>Feb. 20, 21, 22<br>10 am - 5 pm<br>Also Open by Chance<br>or by Appointment<br>• FIND US ON FACEBOOK<br>701.720.0215<br>701.720.4494<br>2001 8th Ave. SE Minot | Sales + Service + Parts + Towing   (vol) / social   With interfeductorial     TRUCKS   2021 Ram 1500 Big Horn Crew 5.7 V8, 47K   \$31,995     2022 Ford F-150 XLT Crew 3.5 Ecoboost, 46K   \$34,995     2022 Ford F-150 XLT Crew 5.0 V8, 6-1/2 bed, 32K   \$35,995     2022 Ford F-350 XLT Crew long box 6.7 Powerstroke, 36K   \$49,995     2010 Ford F-150 Crew Lariat 5.4 V8   \$8,995     2020 F-150 XLT Crew, 6.5' bed, 5.0 V8, 53K   \$28,995     2021 Chevy Silverado 1500 Crew LT, 5.3 V8, new tires   \$32,995     2021 Ram 2500 Mega Cab Laramie, Diesel, 111K   \$38,995     2020 Ram 2500 Mega Cab Laramie, 55K   \$54,495     SUV   2024 Cadillac XT4 Premium, AWD, 2k Miles   \$38,495     2020 Dodge Durango SRT, Loaded, 13K Miles, 92K MSRP   \$54,995     2021 Toyota RAV4 XLE, AWD, Sunroof, Low 9K Miles   \$30,995     VAN   2007 Ford E-250 Cargo Van   \$6,995     CARS   2023 Toyota Corolla SE Hatchback   \$19,995     2022 Volkswagen Passat SE   \$17,995 |
| 67x7000 Net190.95<br>67x9000 Net258.95<br>Pay when<br>you pick it up<br>in the<br>SPRING!!                                                                                                                                                                                                                                                                                                                                                                                                                                                                                                                                                                                                               | 19' 42' XCV 42' w/HS   \$85,000     2018 42' XCV   \$78,500     SNOW     12' Duratech Payloader Push     84" Skidsteer Snowblower   \$7850     84" Snowbucket   \$2650     96" Snowbucket   \$2750     PURINA                                                                                                                                                                                                                                                                                                                                                                                  | KENMARE<br>THEATRE<br>FEB. 21, 22, 23 -<br>CAPTAIN AMERICA:<br>BRAVE NEW WORLD (PG13)<br>Showtimes:<br>Friday & Saturday - 7:00 & 9:15 pm                                                                                                                          | UPCOMING LAND SALES<br>Stanton Grubb Property- Bids Due 3/1/2025<br>Burke & Mountrail Counties, ND<br>Tract I: NW5-158N-93W (Mountrail Co.)<br>159.3 acres Tillable & Fenced Pasture                                                                                                                                                                                                                                                                                                                                                                                                                                                                                                                                                                                                                                                                                                                                                                                                  |
| Contact this newspaper for details. <b>DESCRIPTION DESCRIPTION</b> THE BOTTINEAU COURANT official newspaper of Bottineau County is looking for a full time office and advertising manager. Responsibilities include creating and designing advertisements, sales and communication with clients. Send resume to Strand Agency. Attr.: Stacy, 521 Main Street #3, Bottineau, ND 58318.   in the \$1000's. Get a free evaluation to see what your case is really worth. 100% Free Evaluation. Call Now: 701-505-8373 HAVE A NEWS RELEASE or other information that needs to reach all ND newspaper Association can help! One call does it all. 701-223-6397.                                               | Outrageously Dependable<br>Call Layne at 701-848-6000<br>Office: 701-385-3300                                                                                                                                                                                                                                                                                                                                                                                                                                                                                                                  | Call this<br>newspaper to advertise<br>in the next<br>Corner Market                                                                                                                                                                                                | ESW 32 159-93 (Burke Co.)<br>68.83 acres Tillable & Pasture<br><b>Tract II:</b> SE 30-159N-93W (Burke Co.)<br>158.51 acres Tillable & Non-Tillable<br>For Bid Packet, call 701-641-8792<br><b>William Waters Property-</b> Bids Due 3/1/2025                                                                                                                                                                                                                                                                                                                                                                                                                                                                                                                                                                                                                                                                                                                                          |
| THE CITY OF PEMBINA is looking for a PT<br>Public Works Assistant. The position is 32 hr/<br>wk starting at \$20, DOE. Qualifications: The<br>ability to operate loaders-tractors-mowers,<br>& maintain same; ability to lift 50#; possess<br>valid driver's license. Please apply at the City<br>Office at 152 W. Rolette St., Pembina, or<br>contact the City Office at 701.825.6819.<br>YOU CAN PLACE a 25-word classified<br>ad—like this one—in every North Dakota<br>newspaper for only \$160. It's easy. Contact<br>this non-more production                                                                                                                                                      | Spring 2025 Se<br>Ask about other van<br>HRSW                                                                                                                                                                                                                                                                                                                                                                                                                                                                                                                                                  |                                                                                                                                                                                                                                                                    | Lincoln Valley Township, <b>Divide County, ND</b><br>SESW; S2SE 26-162-100; NENE 35-162-100<br>152.10 total acres (103.7 tillable)<br>Twin Buttes Township, Divide Country, ND<br>E2SW 14-162-99<br>79.05 total acres (44.53 tillable)<br>For Information Contact: 701-641-8792                                                                                                                                                                                                                                                                                                                                                                                                                                                                                                                                                                                                                                                                                                       |
| this newspaper for details.<br><b>SERVICES FOR HIRE</b><br>PEST CONTROL: PROTECT YOUR HOME<br>from pests safely and affordably. Roaches,<br>Bed Bugs, Rodent, Termite, Spiders and<br>other pests. Locally owned and affordable.<br>Call for service or an inspection today! 866-<br>892-7677 Have zip code of property ready<br>when calling!<br>BATH & SHOWER UPDATES in as little as<br>ONE DAY! Affordable prices - No payments<br><b>For Sale:</b> 75x135 vacant lot in<br>Flaxton. Flat and ready for your<br>next building project. Utilities in<br>place. Owner may consider a<br>contract for deed. Call for details.<br><b>For Sale:</b> Two bedroom, one<br>bath home located in Lignite on a | Certified AP Elevate<br>Certified AP Murdock<br>Certified AP Smith<br>AP HY141 Hybrid<br>AP HY162 Hybrid<br>Certified SY Valda                                                                                                                                                                                                                                                                                                                                                                                                                                                                 | Certified AAC Synergy<br>Certified ABI Cardinal<br>Certified Haymaker Forage                                                                                                                                                                                       | Donelda Grubb Property- Bids Due 3/5/2025<br>Cleary Township, Burke County, ND<br>SESE, WSE 27-160-93<br>121.97 total acres (85.81 tillable)<br>For Information Contact: 701-641-8792                                                                                                                                                                                                                                                                                                                                                                                                                                                                                                                                                                                                                                                                                                                                                                                                 |
| for 18 months! Lifetime warranty & profes-<br>sional installs. Senior & Military Discounts<br>available. Call: 1-877-548-8176<br>REAL ESTATE FOR SALE<br>ND FARM LAND Values surge upward.<br>Are you selling or renting? Pifer's Auction<br>and Farm Land Management. Bob Pifer<br>701-371-8538. Kevin Pifer 701.238.5810.<br>Free valuation.<br><b>MISCELLANEOUS FOR SALE</b><br>NEED NEW FLOORING? Call today to<br>schedule a FREE in-home estimate on                                                                                                                                                                                                                                               | Certified LCS Boom<br>Certified LCS Buster<br>Certified ND-Frohberg<br>Registered ND-Thresher<br>Certified ND-Heron<br>PFS Rolls<br>PFS Buns                                                                                                                                                                                                                                                                                                                                                                                                                                                   | Certified ND-Riveland<br>Registered ND-Stanley<br>Certified CDC Defy<br>Certified TCG Ranger<br>Certified AAC Stronghold<br><b>Peas</b>                                                                                                                            | Go to: www.hauglandsactionauction.com<br>to view upcoming sales<br>12520 104th St NW • Ambrose, ND 58833<br>Phone 701-965-6234                                                                                                                                                                                                                                                                                                                                                                                                                                                                                                                                                                                                                                                                                                                                                                                                                                                        |