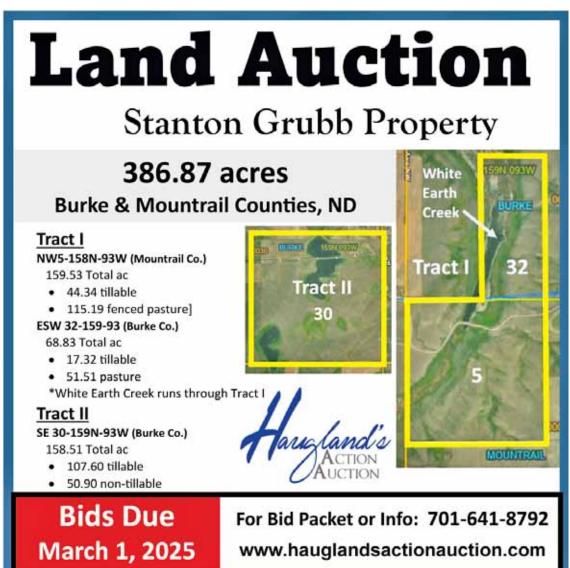

- Freestanding Panels 24'
- Freestanding Gate Panels 24'
- Sucker Rod Panels 12' or 24'
- Windbreak Panels 26'

In stock, shipping available!

701-570-1653

Made in North Dakota

E2SW 14-162-99 SESW; S2SE 26-162-100 NENE 35-162-100 Bids Due March 1, 2025 For Info: #701-641-8792 www.hauglandsactionauction.com