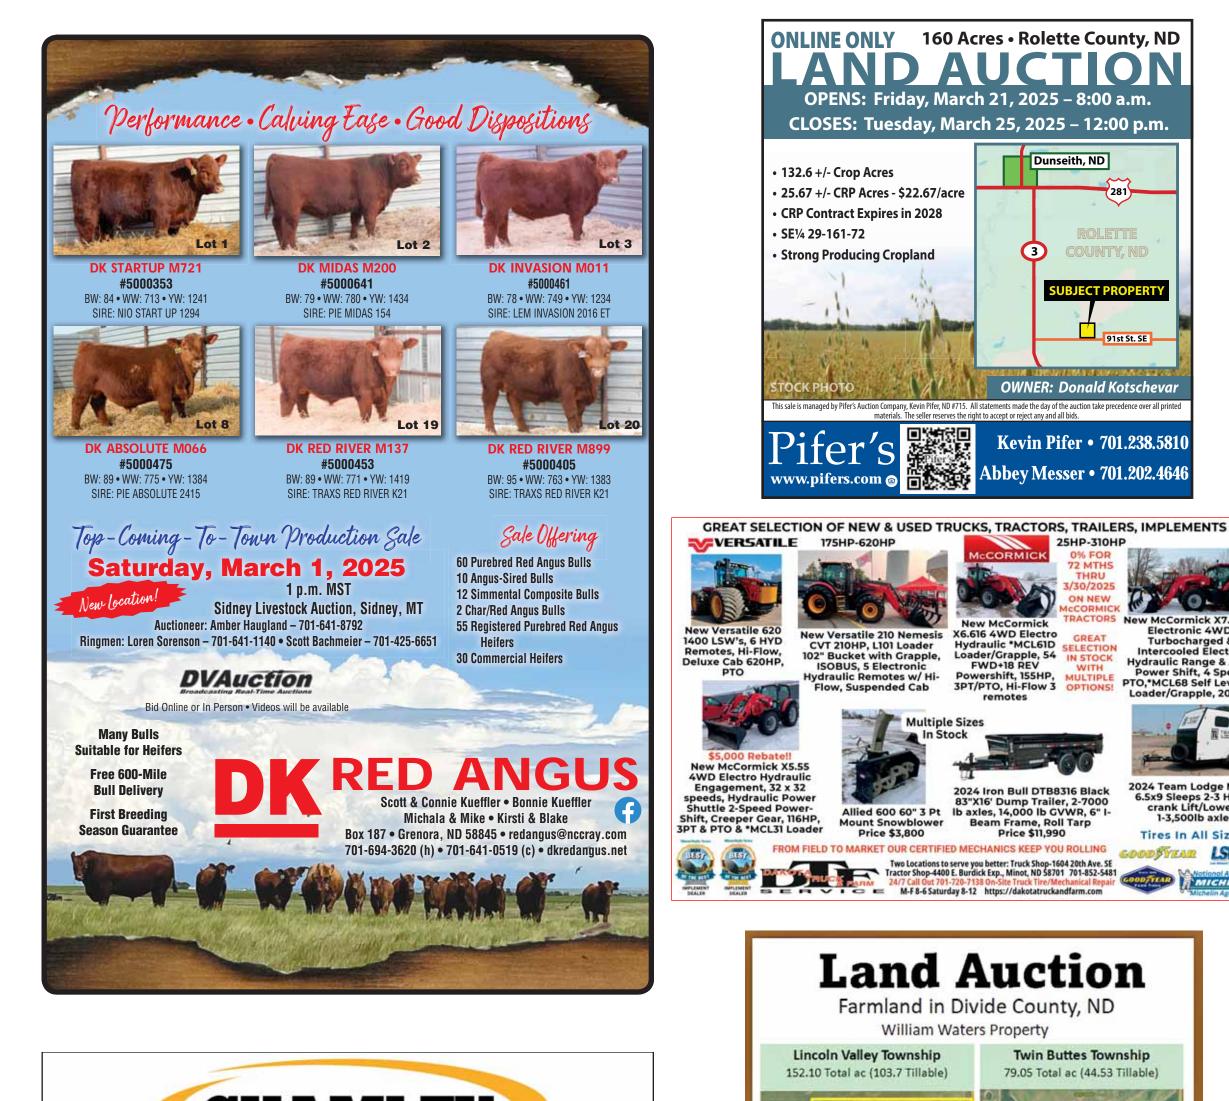

The Corner Market - Wednesday, February 19, 2025 - Page 1CM

This page appears in 6 weekly newspapers in Northwest North Dakota: Bowbells, Crosby, Kenmare, Stanley, Mohall, Westhope

• Burke Co. Tribune • The Journal • The Kenmare News • Mountrail Co. Promoter • Renville Co. Farmer • Westhope Standard

281

COUNTY, ND

**SUBJECT PROPERTY** 

25HP-310HP

0% FOR

**72 MTHS** 

THRU

3/30/2025

ON NEW

GREAT

IN STOCK

WITH

MULTIPLE

CORMICK TRACTORS

New McCormick X7.623

Electronic 4WD, Turbocharged &

Intercooled Electro

Hydraulic Range & Auto Power Shift, 4 Speed

PTO,\*MCL68 Self Leveling Loader/Grapple, 205HP

2024 Team Lodge MYLO

6.5x9 Sleeps 2-3 Hand

crank Lift/Lower

1-3,500lb axle

**Tires In All Sizes** 

SYEAR LSW

MICHELIN

91st St. SE