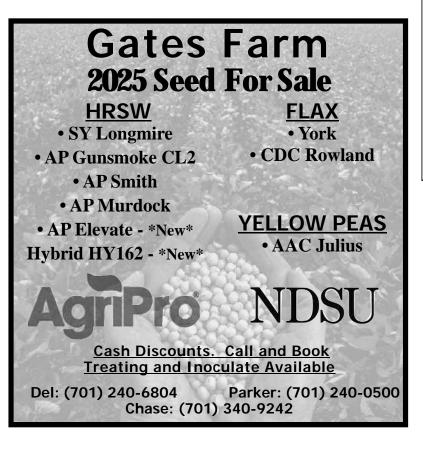

| HAUSER'S FARM SUPPLY INC<br>Brian Hauser • 12019 Hwy. 52 S. • Minot<br>(9 miles East of Minot on Hwy 52) • 701-624-5310                                                                                                                                                                                                                                                                                                                                                                                                                                                                                                                                                                                  | HORTH COUNTRY                                                                                                                                                                                                                                                                                                                                                                                                                                                                                                                                                                                  | <b>Vintage</b><br>City                                                                                                                                                                                                                                             | HERSLER   Main Street   To View Our Pre-Owned     Mohall   Nohall   Inventory     Sales   Service   Parts   Toview Our Pre-Owned     (701) 756-6828   Www.HeislerAutoInc.com   Parts Stores                                                                                                                                                                                                                                                                                                                                                                                                                                                                                                                                                                                                                                                                                                                                                                                           |
|----------------------------------------------------------------------------------------------------------------------------------------------------------------------------------------------------------------------------------------------------------------------------------------------------------------------------------------------------------------------------------------------------------------------------------------------------------------------------------------------------------------------------------------------------------------------------------------------------------------------------------------------------------------------------------------------------------|------------------------------------------------------------------------------------------------------------------------------------------------------------------------------------------------------------------------------------------------------------------------------------------------------------------------------------------------------------------------------------------------------------------------------------------------------------------------------------------------------------------------------------------------------------------------------------------------|--------------------------------------------------------------------------------------------------------------------------------------------------------------------------------------------------------------------------------------------------------------------|---------------------------------------------------------------------------------------------------------------------------------------------------------------------------------------------------------------------------------------------------------------------------------------------------------------------------------------------------------------------------------------------------------------------------------------------------------------------------------------------------------------------------------------------------------------------------------------------------------------------------------------------------------------------------------------------------------------------------------------------------------------------------------------------------------------------------------------------------------------------------------------------------------------------------------------------------------------------------------------|
| HUGE     SALE     20,000 Plastic   21.95     20,000 Solar   24.95     16,000 Sisal   45.95     9,000 Sisal   45.95     64x7000 Net   180.95     64x9000 Net   248.95                                                                                                                                                                                                                                                                                                                                                                                                                                                                                                                                     | KENMARE &<br>MINOT       FEEDING EQUIPMENT       Patz 615P Mixer, float tires       \$60,000       Haybuster 590 Mixer       \$51,500       Haybuster 590 Mixer       \$85,000       Vermeer VT970 used       \$85,000       Vermeer VT970 used       \$85,000       Vermeer HF480 Feed Wagon.       \$40,000       Haybuster 2665 Processor       \$33,000       Haybuster 2650 used       \$15,000       SI Feeder 20'       \$7,000       SI Feeder 24'       \$80,000       HEADERS       New Falcon Stripper Heads       23' 36' XCV Case IH       \$90,000       2012 32' CVS Shelbourne | MINOT'S HOTSPOT<br>FOR ALL THINGS ANTIQUE,<br>VINTAGE, & REPURPOSED!<br>Open Thurs., Fri., Sat.,<br>Feb. 20, 21, 22<br>10 am - 5 pm<br>Also Open by Chance<br>or by Appointment<br>• FIND US ON FACEBOOK<br>701.720.0215<br>701.720.4494<br>2001 8th Ave. SE Minot | Sales + Service + Parts + Towing   (vol) / social   With interfeductorial     TRUCKS   2021 Ram 1500 Big Horn Crew 5.7 V8, 47K   \$31,995     2022 Ford F-150 XLT Crew 3.5 Ecoboost, 46K   \$34,995     2022 Ford F-150 XLT Crew 5.0 V8, 6-1/2 bed, 32K   \$35,995     2022 Ford F-350 XLT Crew long box 6.7 Powerstroke, 36K   \$49,995     2010 Ford F-150 Crew Lariat 5.4 V8   \$8,995     2020 F-150 XLT Crew, 6.5' bed, 5.0 V8, 53K   \$28,995     2021 Chevy Silverado 1500 Crew LT, 5.3 V8, new tires   \$32,995     2021 Ram 2500 Mega Cab Laramie, Diesel, 111K   \$38,995     2020 Ram 2500 Mega Cab Laramie, 55K   \$54,495     SUV   2024 Cadillac XT4 Premium, AWD, 2k Miles   \$38,495     2020 Dodge Durango SRT, Loaded, 13K Miles, 92K MSRP   \$54,995     2021 Toyota RAV4 XLE, AWD, Sunroof, Low 9K Miles   \$30,995     VAN   2007 Ford E-250 Cargo Van   \$6,995     CARS   2023 Toyota Corolla SE Hatchback   \$19,995     2022 Volkswagen Passat SE   \$17,995 |
| 67x7000 Net190.95<br>67x9000 Net258.95<br>Pay when<br>you pick it up<br>in the<br>SPRING!!                                                                                                                                                                                                                                                                                                                                                                                                                                                                                                                                                                                                               | 19' 42' XCV 42' w/HS   \$85,000     2018 42' XCV   \$78,500     SNOW     12' Duratech Payloader Push     84" Skidsteer Snowblower   \$7850     84" Snowbucket   \$2650     96" Snowbucket   \$2750     PURINA                                                                                                                                                                                                                                                                                                                                                                                  | KENMARE<br>THEATRE<br>FEB. 21, 22, 23 -<br>CAPTAIN AMERICA:<br>BRAVE NEW WORLD (PG13)<br>Showtimes:<br>Friday & Saturday - 7:00 & 9:15 pm                                                                                                                          | UPCOMING LAND SALES<br>Stanton Grubb Property- Bids Due 3/1/2025<br>Burke & Mountrail Counties, ND<br>Tract I: NW5-158N-93W (Mountrail Co.)<br>159.3 acres Tillable & Fenced Pasture                                                                                                                                                                                                                                                                                                                                                                                                                                                                                                                                                                                                                                                                                                                                                                                                  |
| Contact this newspaper for details. <b>DESCRIPTION DESCRIPTION</b> THE BOTTINEAU COURANT official newspaper of Bottineau County is looking for a full time office and advertising manager. Responsibilities include creating and designing advertisements, sales and communication with clients. Send resume to Strand Agency. Attr.: Stacy, 521 Main Street #3, Bottineau, ND 58318.   in the \$1000's. Get a free evaluation to see what your case is really worth. 100% Free Evaluation. Call Now: 701-505-8373 HAVE A NEWS RELEASE or other information that needs to reach all ND newspaper Association can help! One call does it all. 701-223-6397.                                               | Outrageously Dependable<br>Call Layne at 701-848-6000<br>Office: 701-385-3300                                                                                                                                                                                                                                                                                                                                                                                                                                                                                                                  | Call this<br>newspaper to advertise<br>in the next<br>Corner Market                                                                                                                                                                                                | ESW 32 159-93 (Burke Co.)<br>68.83 acres Tillable & Pasture<br><b>Tract II:</b> SE 30-159N-93W (Burke Co.)<br>158.51 acres Tillable & Non-Tillable<br>For Bid Packet, call 701-641-8792<br><b>William Waters Property-</b> Bids Due 3/1/2025                                                                                                                                                                                                                                                                                                                                                                                                                                                                                                                                                                                                                                                                                                                                          |
| THE CITY OF PEMBINA is looking for a PT<br>Public Works Assistant. The position is 32 hr/<br>wk starting at \$20, DOE. Qualifications: The<br>ability to operate loaders-tractors-mowers,<br>& maintain same; ability to lift 50#; possess<br>valid driver's license. Please apply at the City<br>Office at 152 W. Rolette St., Pembina, or<br>contact the City Office at 701.825.6819.<br>YOU CAN PLACE a 25-word classified<br>ad—like this one—in every North Dakota<br>newspaper for only \$160. It's easy. Contact<br>this non-more production                                                                                                                                                      | Spring 2025 Se<br>Ask about other van<br>HRSW                                                                                                                                                                                                                                                                                                                                                                                                                                                                                                                                                  |                                                                                                                                                                                                                                                                    | Lincoln Valley Township, <b>Divide County, ND</b><br>SESW; S2SE 26-162-100; NENE 35-162-100<br>152.10 total acres (103.7 tillable)<br>Twin Buttes Township, Divide Country, ND<br>E2SW 14-162-99<br>79.05 total acres (44.53 tillable)<br>For Information Contact: 701-641-8792                                                                                                                                                                                                                                                                                                                                                                                                                                                                                                                                                                                                                                                                                                       |
| this newspaper for details.<br><b>SERVICES FOR HIRE</b><br>PEST CONTROL: PROTECT YOUR HOME<br>from pests safely and affordably. Roaches,<br>Bed Bugs, Rodent, Termite, Spiders and<br>other pests. Locally owned and affordable.<br>Call for service or an inspection today! 866-<br>892-7677 Have zip code of property ready<br>when calling!<br>BATH & SHOWER UPDATES in as little as<br>ONE DAY! Affordable prices - No payments<br><b>For Sale:</b> 75x135 vacant lot in<br>Flaxton. Flat and ready for your<br>next building project. Utilities in<br>place. Owner may consider a<br>contract for deed. Call for details.<br><b>For Sale:</b> Two bedroom, one<br>bath home located in Lignite on a | Certified AP Elevate<br>Certified AP Murdock<br>Certified AP Smith<br>AP HY141 Hybrid<br>AP HY162 Hybrid<br>Certified SY Valda                                                                                                                                                                                                                                                                                                                                                                                                                                                                 | Certified AAC Synergy<br>Certified ABI Cardinal<br>Certified Haymaker Forage                                                                                                                                                                                       | Donelda Grubb Property- Bids Due 3/5/2025<br>Cleary Township, Burke County, ND<br>SESE, WSE 27-160-93<br>121.97 total acres (85.81 tillable)<br>For Information Contact: 701-641-8792                                                                                                                                                                                                                                                                                                                                                                                                                                                                                                                                                                                                                                                                                                                                                                                                 |
| for 18 months! Lifetime warranty & profes-<br>sional installs. Senior & Military Discounts<br>available. Call: 1-877-548-8176<br>REAL ESTATE FOR SALE<br>ND FARM LAND Values surge upward.<br>Are you selling or renting? Pifer's Auction<br>and Farm Land Management. Bob Pifer<br>701-371-8538. Kevin Pifer 701.238.5810.<br>Free valuation.<br><b>MISCELLANEOUS FOR SALE</b><br>NEED NEW FLOORING? Call today to<br>schedule a FREE in-home estimate on                                                                                                                                                                                                                                               | Certified LCS Boom<br>Certified LCS Buster<br>Certified ND-Frohberg<br>Registered ND-Thresher<br>Certified ND-Heron<br>PFS Rolls<br>PFS Buns                                                                                                                                                                                                                                                                                                                                                                                                                                                   | Certified ND-Riveland<br>Registered ND-Stanley<br>Certified CDC Defy<br>Certified TCG Ranger<br>Certified AAC Stronghold<br><b>Peas</b>                                                                                                                            | Go to: www.hauglandsactionauction.com<br>to view upcoming sales<br>12520 104th St NW • Ambrose, ND 58833<br>Phone 701-965-6234                                                                                                                                                                                                                                                                                                                                                                                                                                                                                                                                                                                                                                                                                                                                                                                                                                                        |