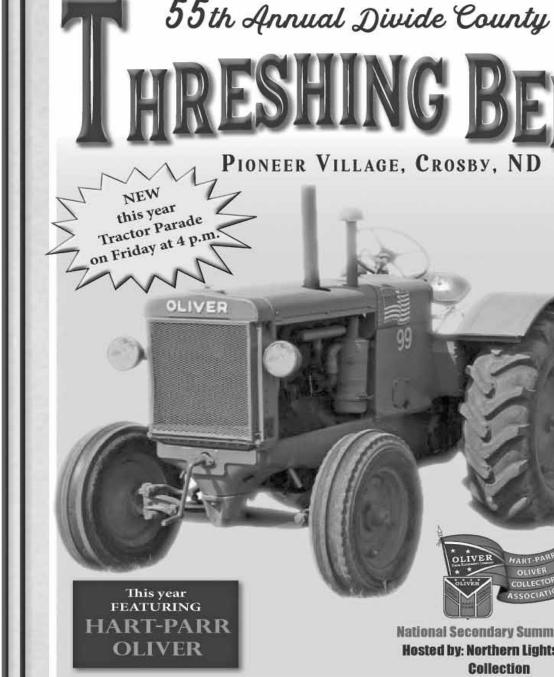

GLYNN ORWICK AT 701-740-9421

FIND US AT: DIVIDE COUNTY HISTORICAL SOCIETY/THRESHING BE

• Egress Windows • Drain tile - Interior/Exterior • Waterproofing • Floor/Wall Replacement • Beams Helical Piers
 Stabilization
 Crack Repair
 Sump Pumps **Call Today for FREE In-Home Estimates** 