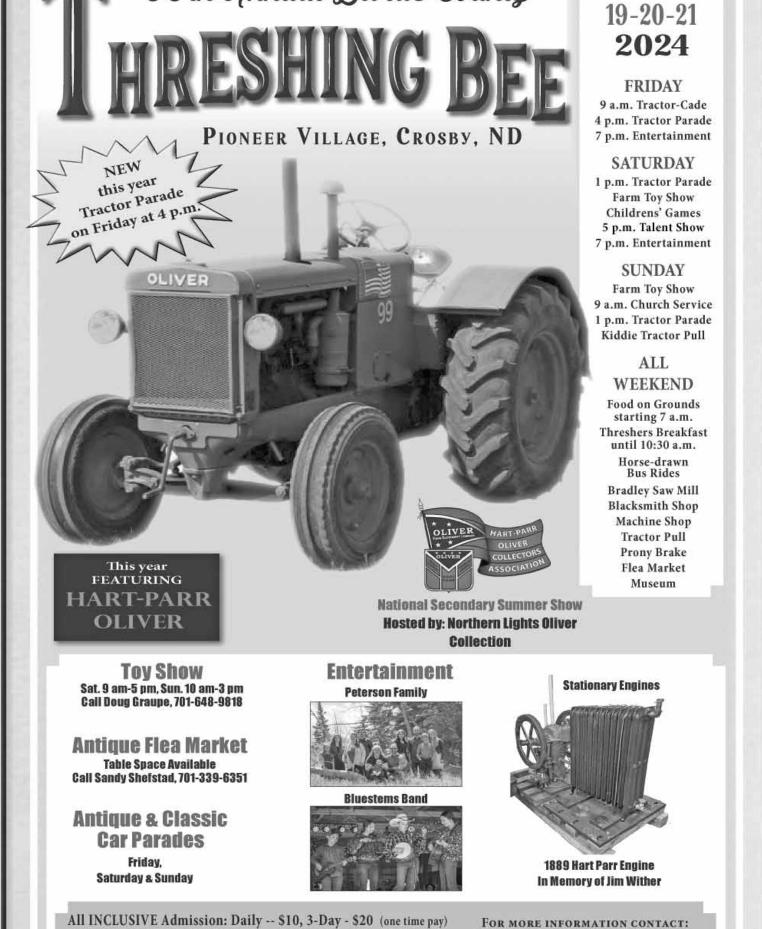

GLYNN ORWICK AT 701-740-9421

FIND US AT: DIVIDE COUNTY HISTORICAL SOCIETY/THRESHING BE

• Egress Windows • Drain tile - Interior/Exterior • Waterproofing • Floor/Wall Replacement • Beams Helical Piers
 Stabilization
 Crack Repair
 Sump Pumps **Call Today for FREE In-Home Estimates** 