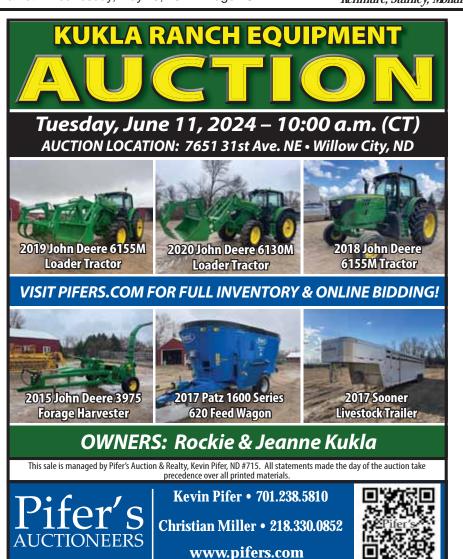

The Corner Market - Wednesday, May 15, 2024 - Page 1CM

This page appears in 6 weekly newspapers in: Bowbells, Crosby, Kenmare, Stanley, Mohall, Westhope



#### **Unclaimed Capital Credits**

Burke-Divide Electric Cooperative is searching for former members of the cooperative who have unclaimed capital credit checks.

Listed here are names of former members of Burke-Divide Electric Cooperative who have unclaimed capital credit checks issued in 2015, 2016, and/or 2017. These checks were returned to the cooperative and remain unclaimed. All other attempts to reach these members have been unsuccessful.

Anyone with knowledge of those named here should contact the cooperative by calling the office during regular business hours at 701-939-6671 or emailing the information to <a href="mailto:bdec@bdec.coop">bdec@bdec.coop</a>.

In accordance with Cooperative Bylaws, capital credits that remain unclaimed as of July 31, 2024, will be forfeited as co