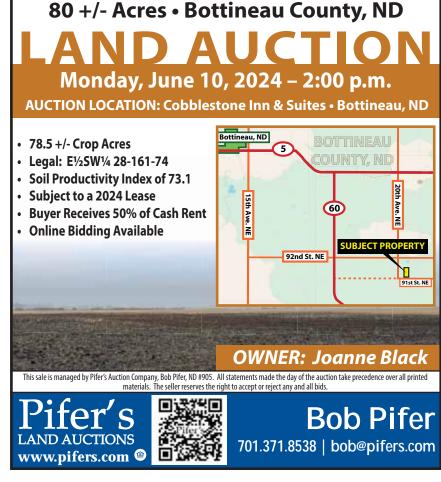

4 .\$7.995 2020 Dodge Durango SRT, Loaded, 13K Miles, 92K MSRF \$58.995 2007 Ford E-250 Cargo Van. .\$6,995 2015 Jeep Grand Cherokee Overland, 5.7 V8, Fully Loaded \$16.995 2008 Pontiac Torrent GXP, AWD, Fully Loaded. .\$4.995 \$29,995 2022 Toyota RAV4 XLT, AWD, Power Seats. CARS 2022 Toyota Camry LE, 3K Miles. 2022 Toyota Corolla LE..... \$24.995 .\$19.995 2022 Volkswagon Passat SE

# **Gates Farm** 2024 Seed For Sale **DURUM**

**HRSW** 

Certified AP Murdock

Certified AP Smith

**Certified AP Gunsmoke** CL2

• Certified SY Longmire

Certified SY McCloud

 Registered ND **Stanley Durum - NEW** 

> **FLAX** Certified CDC

**Rowland Flax** York Flax



Cash Discounts. Call and Book **Treating and Inoculate Available** 

Del: (701) 240-6804

Parker: (701) 240-0500 Chase: (701) 340-9242







M-F 8-6 Saturday 8-2 https://dakotatruckandfarm.com



SERVICE

# 2024 Schedule at The Sibyl Center in Stanley

301 1st St. SW, Stanley www.sibylcenter.org

Watch your local newspaper and Facebook for additions or changes to the Summer Schedule! For more information call 701-629-1721

Saturday, May 25 at 7 p.m.: Dakota Drifters. A favorite. You keep asking them back! Country, dance and gospel music.

Saturday, June 1 at 7 p.m.: Award Winning Waddington Brothers Concert. The very best of Bluegrass.

Saturday, June 15 at 7 p.m.: Classic Rhythm Band. These guys have the beat! Beach music of the 60s and 70s.

NOTE!! Friday, June 28 at 7 p.m.: 50s & 60s Revue Dance Party. Let's twist to the music of Buddy Holly, Dion, Brenda Lee and Roy Orbison.

Saturday, July 13 at 7 p.m.: Chris Golden Go