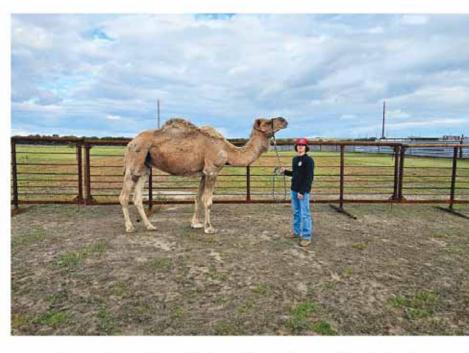

#### **CORRAL PANELS**

Whether you are raising cattle, horses, or maybe something a little more exotic, we have corral panels to meet your needs. We build the toughest panels on the market. Each of our free standing panels weighs over 800lbs! Built with 2 7/8" pipe and 1" rods they are strong enough to keep even a camel in your pasture. Don't waste money on the competition, invest in panels that will last for generations to come.