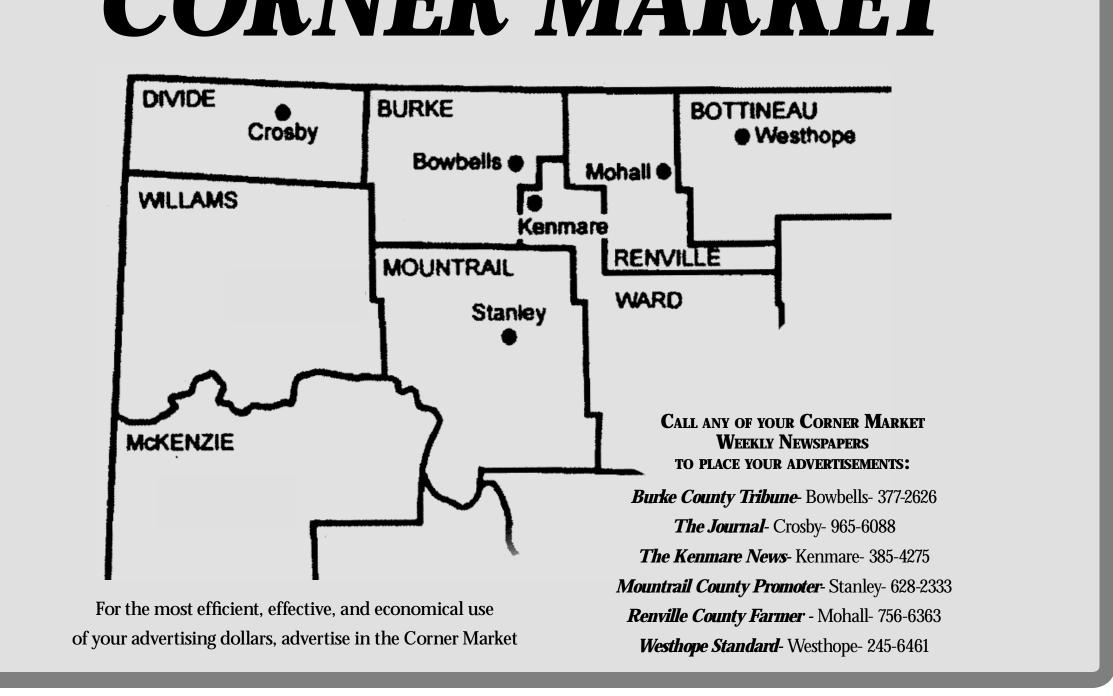

# SERVING NORTHWEST NORTH DAKOTA FOR 50 YEARS

Greater Northwest Publishing Inc. is owned by your local newspapers and printers:

Burke County Tribune- Bowbells
Creative Printing- Minot
The Journal- Crosby
The Kenmare News- Kenmare
McKenzie County Farmer- Watford City
Mountrail County Promoter- Stanley
Renville County Farmer - Mohall
Tioga Tribune- Tioga
Westhope Standard- Westhope