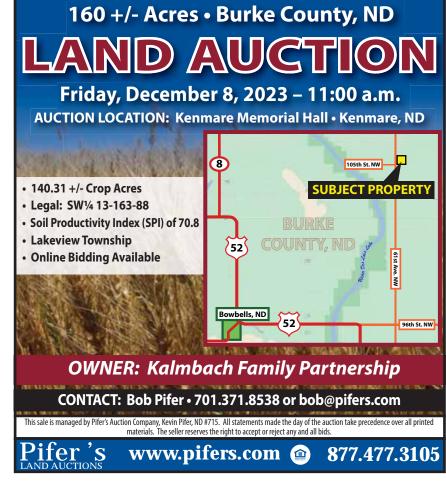

COMMERCIAL SPACE FOR LEASE

SPACE AVAILABLE FOR LEASE in the Holiday Mall, Devils Lake ND. Will remodel to suit. Call Tom at 701-662-8165 or 701-

**REAL ESTATE FOR SALE** 

ND FARM LAND Values surge upward. Are you selling or renting? Pifer's Auction and Farm Land Management. Bob Pifer 701-371-8538. Kevin Pifer 701.238.5810.